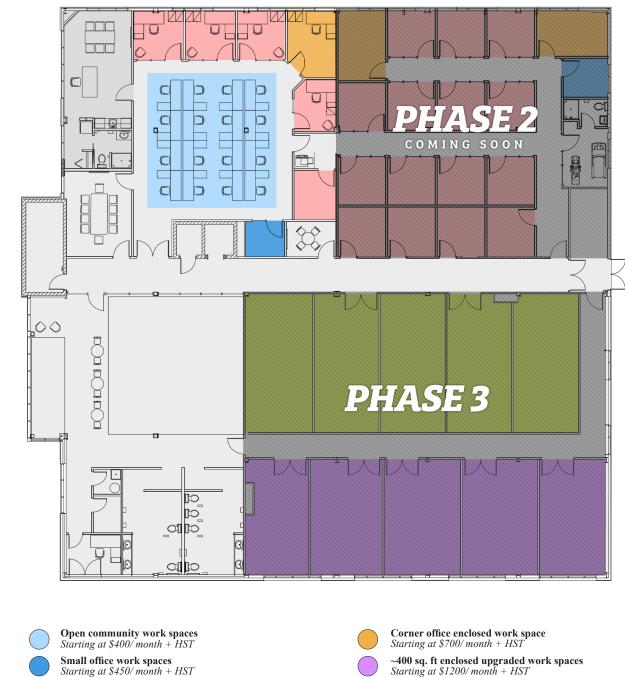

- Open co-working or enclosed work spaces ٠ ranging from 50 to 350 sq. ft
- Ethernet and wifi internet ٠
- Access to setup office IP phone systems .
- Access to recreational facility (coming soon) ٠
- Booking of community boardrooms •
- Booking of town-hall event space •
- Kitchenette with ٠ coffee services
- Access to parking ٠

~450 sq. ft enclosed upgraded work spaces Starting at \$1350/month + HST

\*\*All above product and services are reviewed annually and subject to change without notice

~100 sq. ft enclosed work spaces

Starting at  $\frac{550}{month} + HST$ 